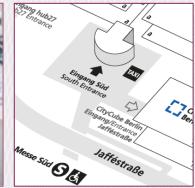

#### Light Pole Brandings at the Pedestrian Access, each 1-sided

Location / Short Description 38 signs on the light poles on the left and right side of the bridge connecting the "Messe Süd" S-Bahn station with the pedestrian access to the south entrance, and 8 brandings on the light poles at the side

## Outer Bridge Branding at the Pedestrian Access

Location / Short Description

Status

1 outdoor banner on the bridge, between the S-Bahn station "Messe Süd" and the pedestrian path to the south entrance "Messe Süd".

#### Inner Balustrade Brandings at the Pedestrian Access, each 1-sided

Location / **Short Description**  3 brandings on the inner balustrade leading to the bridge connecting the "Messe Süd" S-Bahn station with the pedestrian access to the

## Inner Bridge Brandings at the Pedestrian Access, each 1-sided

Location / **Short Description** 

Up to 2 banners on the left and right side of the bridge connecting the "Messe Süd" S-Bahn station with the pedestrian access to the South

#### Tunnel Branding at Pedestrian and Taxi Access

Location / Up to 2 banners on the tunnel walls at the pedestrian access between

**Short Description** the "Messe Süd" S-Bahn station and the South Entrance.

### Advertising Plates at the Pedestrian and Taxi Access

Location / Up to 3 banners on the pedestrian and cab access road to the south

**Short Description** entrance.

Measurements (w x h) 3.50 m x 6.70 m per banner(3 banners possible in total)

### Banners on the bridge railing at the pedestrian and cab access point

Location / Short Description Up to 2 banners on the bridge railing above the pedestrian and cab

access to the Messe Süd entrance.

### Bridge wall branding at pedestrian and cab access point

Location / **Short Description**  1 Banner in trapezoidal shape at the pedestrian and cab access to the Messe Süd entrance on the left-hand side coming from the "Messe

#### Floor Graphics at the Pedestrian and Taxi Access

Location / Short Description Possible positions on the forecourt of the Messe Süd entrance and at

the entrance from the "Messe Süd" S-Bahn station.

Measurements (w x h)