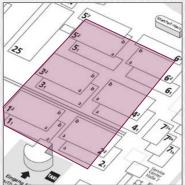

## Specific Hall Areas - Outdoors

#### Entrance Banner in the Middle Foyer between Halls 1.2/ 2.2: Co Branding

Location / Co-branding: DMEA advertising banners and exhibitor advertising Short Description directly above the entrance doors to the central fover of Halls 1.2/2.2.

Measurements (w x h) 24.00 m x 3.00 m in total; left side reserved for DMEA's own advertising

12.00 m x 3.00 m (for partner and exhibitor advertising)

Regular rental price 8,390.00 Euro

Production & Installation 2,650.00 Euro

#### Entrance Banners in the Lateral Passageways of Halls 1.2 to 6.2

**Location /** To the left and right of the entrances to Halls 1.2, 2.2, 3.2, 4.2, 5.2 and

**Short Description** 6.2 from the side passages.

## Specific Hall Areas - Outdoors and Indoors

#### Entrance Banners in the lateral Passageways of Halls 1.2 to 6.2

Location / Transition banners directly in front of the entrance doors to Halls 1.2, Short Description 2.2, 3.2, 4.2, 5.2 and 6.2 coming from the side passages

## Specific Hall Areas - Indoors

#### Hanging Banners in the Middle Foyers of Halls 1.2 to 6.2, each 2-sided

Location / Short Description In the central foyers of Halls 1.2/2.2, 3.2/4.2 (in the a and b areas respectively) and 5.2a and 6.2a directly above the escalators and staircases (2 banners available per foyer in combination with DMEA self-promotion).