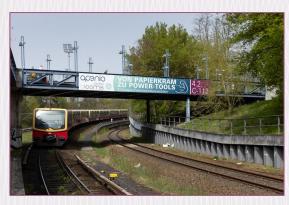

# Advertising Opportunities Entrance South Outdoors

#### Light Pole Brandings at the Pedestrian Access, each 1-sided

Location / Short Description 38 signs on the light poles on the left and right side of the bridge connecting the "Messe Süd" S-Bahn station with the pedestrian access to the south entrance, and 8 brandings on the light poles at the side

entrance e.g.

Measurements (w x h)

0.50 m x 1.35 m per branding Special formats on request.

Regular rental price

2,615.00 euros for all 46 brandings, 1-sided in each case

Production & Installation

4,840.00 euros for all 46 brandings, 1-sided in each case

## Outer Bridge Branding at the Pedestrian Access

Location / Short Description

Status

1 outdoor banner on the bridge, between the S-Bahn station "Messe Süd" and the pedestrian path to the south entrance "Messe Süd".

Measurements (w x h)

15.00 m x 1.60 m

Regular rental price

2,016.00 Euro

Production & Installation

1.330.00 Euro

Status

Availability on request