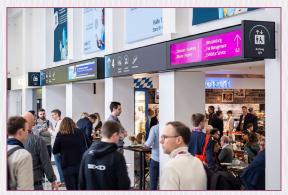

# Advertising Opportunities Specific Hall Areas Indoors and Outdoors

## Specific Hall Areas - Outdoors

#### Entrance Banner in the Middle Foyer between Halls 1.2/ 2.2: Co Branding

Location / Co-branding: DMEA advertising banners and exhibitor advertising Short Description directly above the entrance doors to the central fover of Halls 1.2/2.2.

Measurements (w x h) 24.00 m x 3.00 m in total; left side reserved for DMEA's own advertising

12.00 m x 3.00 m (for partner and exhibitor advertising)

Regular rental price 8,390.00 Euro

Production & Installation 2,650.00 Euro