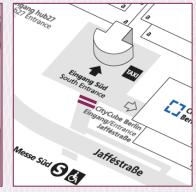

# Advertising Opportunities Entrance South Outdoors

#### Light Pole Brandings at the Pedestrian Access, each 1-sided

Location / Short Description 38 signs on the light poles on the left and right side of the bridge connecting the "Messe Süd" S-Bahn station with the pedestrian access to the south entrance, and 8 brandings on the light poles at the side

## Outer Bridge Branding at the Pedestrian Access

Location / Short Description

Status

1 outdoor banner on the bridge, between the S-Bahn station "Messe Süd" and the pedestrian path to the south entrance "Messe Süd".

#### Inner Balustrade Brandings at the Pedestrian Access, each 1-sided

Location / **Short Description**  3 brandings on the inner balustrade leading to the bridge connecting the "Messe Süd" S-Bahn station with the pedestrian access to the

## Inner Bridge Brandings at the Pedestrian Access, each 1-sided

Location / **Short Description** 

Up to 2 banners on the left and right side of the bridge connecting the "Messe Süd" S-Bahn station with the pedestrian access to the South

#### Tunnel Branding at Pedestrian and Taxi Access

Location / Up to 2 banners on the tunnel walls at the pedestrian access between

**Short Description** the "Messe Süd" S-Bahn station and the South Entrance.

### Advertising Plates at the Pedestrian and Taxi Access

Location / Up to 3 banners on the pedestrian and cab access road to the south

**Short Description** entrance.

Measurements (w x h) 3.50 m x 6.70 m per banner(3 banners possible in total)

### Banners on the bridge railing at the pedestrian and cab access point

Location / Short Description Up to 2 banners on the bridge railing above the pedestrian and cab

access to the Messe Süd entrance.

### Bridge wall branding at pedestrian and cab access point

Location / **Short Description**  1 Banner in trapezoidal shape at the pedestrian and cab access to the Messe Süd entrance on the left-hand side coming from the "Messe

#### Floor Graphics at the Pedestrian and Taxi Access

Location / Short Description Possible positions on the forecourt of the Messe Süd entrance and at

the entrance from the "Messe Süd" S-Bahn station.

Measurements (w x h)

#### Poster Showcases around the Entrance South, 2-sided

Location / Short Description Mobile advertising towers directly on the forecourt of the South Entrance (the exact positions will be defined at a later date)