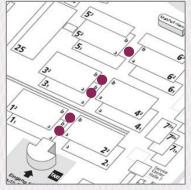

10.00 m x 1.00 m per banner (2 banners back-to-back per entrance)

Regular rental price 2.090.00 euros for 2 banners back-to-back

Production & Installation 3.390.00 euros for 2 banners back-to-back

Status Availability on request





1.045.00 Euro

plus Production & Installation





#### Entrance Banners in the Middle Foyers of Halls 1.2 to 6.2

Location / In the central fovers above and next to the entrance doors to Halls 1.2,

**Short Description** 2.2, 3.2, 4.2 (in the a and b areas) as well as 5.2a and 6.2a.

Measurements (w x h) 2.00 m x 2.00 m per banner

Regular rental price 945.00 euros per banner

Production & Installation 335.00 euros per banner

Status Availability on request

Bookable for all

Special partner rental price: 473.00 Euro



## Specific Hall Areas - Indoors





#### Hanging Banners in the Middle Foyers of Halls 1.2 to 6.2, each 2-sided

Location / Short Description In the central foyers of Halls 1.2/2.2, 3.2/4.2 (in the a and b areas respectively) and 5.2a and 6.2a directly above the escalators and staircases (2 banners available per foyer in combination with DMEA self-promotion).

sell-bi

Measurements (w x h)

2.00 m x 3.00 m per double-sided banner (printed on front and back)

Regular rental price

2,877.00 euros per double-sided banner

Production & Installation

405.00 euros per double-sided banner



Status

Availability on request



1,439.00 Euro



#### Floor graphics

Location / Short Description Indoor positions subject to availability and agreement: e.g. in foyers and entrance areas.

Measurements (w x h)

(1) 1.00 x 1.00 per floor