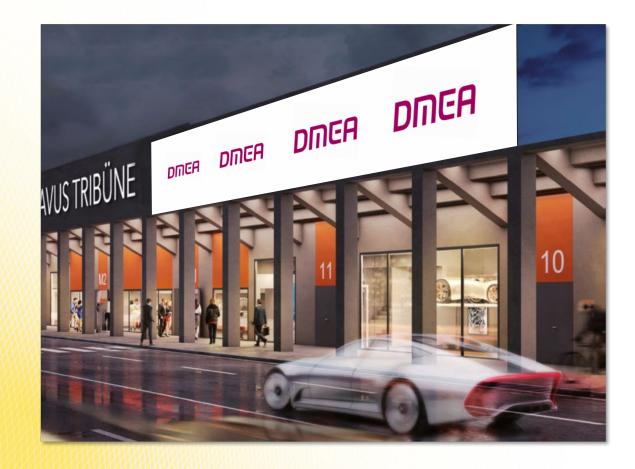

#### LED Screens at "AVUS TRIBÜNE"

Location / **Short Description**  3 LED screens at the AVUS TRIBÜNE in the direction of Messedamm

opposite the CityCube Berlin.

Measurements (w x h)

3 screens each with a display format of 38,400 mm x 1,920 mm. The display is graphically divided into 3 sections, each 1,920 pixels wide and

288 pixels high

Regular rental price

on request

Status Availability on request

Special partner rental price: auf Anfrage