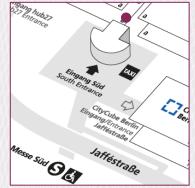

# Advertising Opportunities Entrance South Outdoors

#### Light Pole Brandings at the Pedestrian Access, each 1-sided

Location / Short Description 38 signs on the light poles on the left and right side of the bridge connecting the "Messe Süd" S-Bahn station with the pedestrian access to the south entrance, and 8 brandings on the light poles at the side

## Outer Bridge Branding at the Pedestrian Access

Location / Short Description

Status

1 outdoor banner on the bridge, between the S-Bahn station "Messe Süd" and the pedestrian path to the south entrance "Messe Süd".

#### Inner Balustrade Brandings at the Pedestrian Access, each 1-sided

Location / **Short Description**  3 brandings on the inner balustrade leading to the bridge connecting the "Messe Süd" S-Bahn station with the pedestrian access to the

## Inner Bridge Brandings at the Pedestrian Access, each 1-sided

Location / **Short Description** 

Up to 2 banners on the left and right side of the bridge connecting the "Messe Süd" S-Bahn station with the pedestrian access to the South

#### Tunnel Branding at Pedestrian and Taxi Access

Location / Up to 2 banners on the tunnel walls at the pedestrian access between

**Short Description** the "Messe Süd" S-Bahn station and the South Entrance.