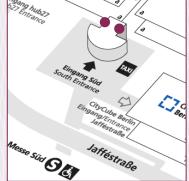

# Advertising Opportunities Entrance South Outdoors

#### Light Pole Brandings at the Pedestrian Access, each 1-sided

Location / Short Description 38 signs on the light poles on the left and right side of the bridge connecting the "Messe Süd" S-Bahn station with the pedestrian access to the south entrance, and 8 brandings on the light poles at the side

## Outer Bridge Branding at the Pedestrian Access

Location / Short Description

Status

1 outdoor banner on the bridge, between the S-Bahn station "Messe Süd" and the pedestrian path to the south entrance "Messe Süd".

#### Inner Balustrade Brandings at the Pedestrian Access, each 1-sided

Location / **Short Description**  3 brandings on the inner balustrade leading to the bridge connecting the "Messe Süd" S-Bahn station with the pedestrian access to the

## Inner Bridge Brandings at the Pedestrian Access, each 1-sided

Location / **Short Description** 

Up to 2 banners on the left and right side of the bridge connecting the "Messe Süd" S-Bahn station with the pedestrian access to the South

#### Tunnel Branding at Pedestrian and Taxi Access

Location / Up to 2 banners on the tunnel walls at the pedestrian access between

**Short Description** the "Messe Süd" S-Bahn station and the South Entrance.

### Advertising Plates at the Pedestrian and Taxi Access

Location / Up to 3 banners on the pedestrian and cab access road to the south

**Short Description** entrance.

Measurements (w x h) 3.50 m x 6.70 m per banner(3 banners possible in total)

### Banners on the bridge railing at the pedestrian and cab access point

Location / Short Description Up to 2 banners on the bridge railing above the pedestrian and cab

access to the Messe Süd entrance.

### Bridge wall branding at pedestrian and cab access point

Location / **Short Description**  1 Banner in trapezoidal shape at the pedestrian and cab access to the Messe Süd entrance on the left-hand side coming from the "Messe

#### Floor Graphics at the Pedestrian and Taxi Access

Location / Short Description Possible positions on the forecourt of the Messe Süd entrance and at

the entrance from the "Messe Süd" S-Bahn station.

Measurements (w x h)

#### Poster Showcases around the Entrance South, 2-sided

Location / Short Description Mobile advertising towers directly on the forecourt of the South Entrance (the exact positions will be defined at a later date)