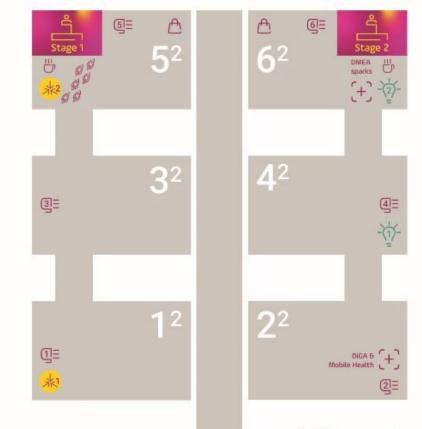

#### Entrance Banner in the Middle Foyer between Halls 1.2/ 2.2: Co Branding

Location / Co-branding: DMEA advertising banners and exhibitor advertising Short Description directly above the entrance doors to the central fover of Halls 1.2/2.2.

Measurements (w x h) 24.00 m x 3.00 m in total; left side reserved for DMEA's own advertising

12.00 m x 3.00 m (for partner and exhibitor advertising)

Regular rental price 8,390.00 Euro

Production & Installation 2,650.00 Euro

#### Entrance Banners in the Middle Foyers between Halls 1.2 and 6.2a

Location / Directly above the entrance doors to the central foyers of Halls 1.2/2.2,

**Short Description** 3.2/4.2 and 5.2a/6.2a

Measurements (w x h) 11.50 m x 2.20 m per banner (4 banners possible in total)

Regular rental price 3,423.00 euros per banner

Production & Installation 2,340.00 euros per banner

Status Availability on request

Special partner rental price: 1.712.00 Euro

#### Entrance Banners in the Lateral Passageways of Halls 1.2 to 6.2

**Location /** To the left and right of the entrances to Halls 1.2, 2.2, 3.2, 4.2, 5.2 and

**Short Description** 6.2 from the side passages.

Measurements (w x h) 2.50 m x 2.80 m per banner

**Regular rental price** 788.00 Euro per banner

Production & Installation 645.00 Euro per banner

Status Availability on request

Special partner rental price: 394.00 Euro

### Entrance Banners in the Lateral Passageways of Halls 1.2 to 6.2

Location / Short Description On the outside of the entrances to Halls 1.2, 2.2, 3.2, 4.2, 5.2 and 6.2

from the side passages.

Measurements (w x h)

2.92 m x 5.00 m per banner (4 banners per entrance possible, 2 banners

to the left and 2 banners to the right of the entrance)

**Regular rental price** 1,649.00 Euro per banner

Production & Installation 1,195.00 Euro per banner

#### Entrance Banners in the lateral Passageways of Halls 1.2 to 6.2

Location / Transition banners directly in front of the entrance doors to Halls 1.2, Short Description 2.2, 3.2, 4.2, 5.2 and 6.2 coming from the side passages

Measurements (w x h) 10.00 m x 1.00 m per banner (2 banners back-to-back per entrance)

Regular rental price 2.090.00 euros for 2 banners back-to-back

Production & Installation 3.390.00 euros for 2 banners back-to-back

#### Entrance Banners in the Middle Foyers of Halls 1.2 to 6.2

Location / In the central fovers above and next to the entrance doors to Halls 1.2,

**Short Description** 2.2, 3.2, 4.2 (in the a and b areas) as well as 5.2a and 6.2a.

Measurements (w x h) 2.00 m x 2.00 m per banner

Regular rental price 945.00 euros per banner

Production & Installation 335.00 euros per banner

Status Availability on request

Bookable for all

Special partner rental price: 473.00 Euro

#### Hanging Banners in the Middle Foyers of Halls 1.2 to 6.2, each 2-sided

Location / Short Description In the central foyers of Halls 1.2/2.2, 3.2/4.2 (in the a and b areas respectively) and 5.2a and 6.2a directly above the escalators and staircases (2 banners available per foyer in combination with DMEA self-promotion).

sell-bi

Measurements (w x h)

2.00 m x 3.00 m per double-sided banner (printed on front and back)

Regular rental price

2,877.00 euros per double-sided banner

Production & Installation

405.00 euros per double-sided banner

#### 18 UltraStretched-Displays in the guidance system central

Location / Short Description Up to 18 displays In the central foyers of Halls 1.2, 2.2, 3.2, 4.2 (a and b respectively) as well as 5.2 and 6.2 directly above the hall entrances in

combination with DMEA self-promotion.

Measurements (w x h)

Display: 3,840 x 600 pixels

Regular rental price

1,554.00 euros per ultra-stretched display for a 30-second spot in a loop with DMEA content (exhibitor content must be supplied by the

## 12 UltraStretched displays in the guidance system in the central fovers

Location / **Short Description**  Up to 12 displays in the guidance system in the aisle to the next center

fover in combination with DMEA self-promotion.

#### Mobile Display Frames

Location / Short Description Playing an advertising spot or image on up to 10 mobile displays in combination with DMEA's own advertising (the exact positions are defined separately)