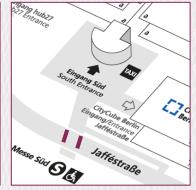

# Advertising Opportunities Entrance South Outdoors

#### Light Pole Brandings at the Pedestrian Access, each 1-sided

Location / Short Description 38 signs on the light poles on the left and right side of the bridge connecting the "Messe Süd" S-Bahn station with the pedestrian access to the south entrance, and 8 brandings on the light poles at the side

## Outer Bridge Branding at the Pedestrian Access

Location / Short Description

Status

1 outdoor banner on the bridge, between the S-Bahn station "Messe Süd" and the pedestrian path to the south entrance "Messe Süd".

#### Inner Balustrade Brandings at the Pedestrian Access, each 1-sided

Location / **Short Description**  3 brandings on the inner balustrade leading to the bridge connecting the "Messe Süd" S-Bahn station with the pedestrian access to the

## Inner Bridge Brandings at the Pedestrian Access, each 1-sided

Location / **Short Description** 

Up to 2 banners on the left and right side of the bridge connecting the "Messe Süd" S-Bahn station with the pedestrian access to the South

#### Tunnel Branding at Pedestrian and Taxi Access

Location / Up to 2 banners on the tunnel walls at the pedestrian access between

**Short Description** the "Messe Süd" S-Bahn station and the South Entrance.

### Advertising Plates at the Pedestrian and Taxi Access

Location / Up to 3 banners on the pedestrian and cab access road to the south

**Short Description** entrance.

Measurements (w x h) 3.50 m x 6.70 m per banner(3 banners possible in total)

### Banners on the bridge railing at the pedestrian and cab access point

Location / Short Description Up to 2 banners on the bridge railing above the pedestrian and cab

access to the Messe Süd entrance.

### Bridge wall branding at pedestrian and cab access point

Location / **Short Description**  1 Banner in trapezoidal shape at the pedestrian and cab access to the Messe Süd entrance on the left-hand side coming from the "Messe

#### Floor Graphics at the Pedestrian and Taxi Access

Location / Short Description Possible positions on the forecourt of the Messe Süd entrance and at

the entrance from the "Messe Süd" S-Bahn station.

Measurements (w x h)