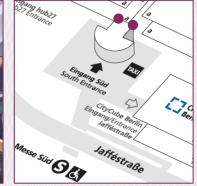

# Advertising Opportunities Entrance South Outdoors

#### Light Pole Brandings at the Pedestrian Access, each 1-sided

Location / Short Description 38 signs on the light poles on the left and right side of the bridge connecting the "Messe Süd" S-Bahn station with the pedestrian access to the south entrance, and 8 brandings on the light poles at the side

## Outer Bridge Branding at the Pedestrian Access

Location / Short Description

Status

1 outdoor banner on the bridge, between the S-Bahn station "Messe Süd" and the pedestrian path to the south entrance "Messe Süd".

#### Inner Balustrade Brandings at the Pedestrian Access, each 1-sided

Location / **Short Description**  3 brandings on the inner balustrade leading to the bridge connecting the "Messe Süd" S-Bahn station with the pedestrian access to the

## Inner Bridge Brandings at the Pedestrian Access, each 1-sided

Location / **Short Description** 

Up to 2 banners on the left and right side of the bridge connecting the "Messe Süd" S-Bahn station with the pedestrian access to the South

#### Tunnel Branding at Pedestrian and Taxi Access

Location / Up to 2 banners on the tunnel walls at the pedestrian access between

**Short Description** the "Messe Süd" S-Bahn station and the South Entrance.

### Advertising Plates at the Pedestrian and Taxi Access

Location / Up to 3 banners on the pedestrian and cab access road to the south

**Short Description** entrance.

Measurements (w x h) 3.50 m x 6.70 m per banner(3 banners possible in total)

### Banners on the bridge railing at the pedestrian and cab access point

Location / Short Description Up to 2 banners on the bridge railing above the pedestrian and cab

access to the Messe Süd entrance.

### Bridge wall branding at pedestrian and cab access point

Location / **Short Description**  1 Banner in trapezoidal shape at the pedestrian and cab access to the Messe Süd entrance on the left-hand side coming from the "Messe

#### Floor Graphics at the Pedestrian and Taxi Access

Location / Short Description Possible positions on the forecourt of the Messe Süd entrance and at

the entrance from the "Messe Süd" S-Bahn station.

Measurements (w x h)

#### Poster Showcases around the Entrance South, 2-sided

Location / Short Description Mobile advertising towers directly on the forecourt of the South Entrance (the exact positions will be defined at a later date)