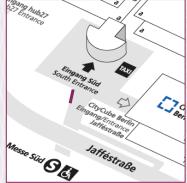

lar rental price 3,276.00 euros per banner

Production & Installation 2,330.00 euros per banner

Availability on request Status



Special partner rental price: 1.638.00 Euro







### Banners on the bridge railing at the pedestrian and cab access point

Location / Short Description Up to 2 banners on the bridge railing above the pedestrian and cab

access to the Messe Süd entrance.

Measurements (w x h)

23.10 m x 0.90 m per banner/side

Regular rental price

(1) 4,064.00 euros for the north side (towards the "Messe Süd" stop) (2) 2,037.00 euros for the south side (towards the Messe Süd entrance)

Production & Installation

1,430.00 euros per banner

Status

Availability on request



Special partner rental price:

(1) 2,032.00 Euro & (2) 1,019.00 Euro

plus Production & Installation





### Bridge wall branding at pedestrian and cab access point

Location / **Short Description**  1 Banner in trapezoidal shape at the pedestrian and cab access to the Messe Süd entrance on the left-hand side coming from the "Messe

Süd" S-Bahn station.

Measurements (w x h)

1 Wall branding in trapezoidal shape: min. 76.00 m<sup>2</sup>

Regular rental price

10.616.00 Euro

Production & Installation 3.640.00 Euro

Status

Availability on request



Special partner rental price: 5.308.00 Euro







#### Floor Graphics at the Pedestrian and Taxi Access

Location / Short Description Possible positions on the forecourt of the Messe Süd entrance and at

the entrance from the "Messe Süd" S-Bahn station.

Measurements (w x h)

 $2.40\,\mathrm{m}\,\mathrm{x}\,2.40\,\mathrm{m}$  per floor graphic