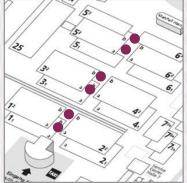

tion & Installation



# Advertising Opportunities Specific Hall Areas – Digital Signage





## Specific Hall Areas - Digital Signage





#### 18 UltraStretched-Displays in the guidance system central

Location / Short Description Up to 18 displays In the central foyers of Halls 1.2, 2.2, 3.2, 4.2 (a and b respectively) as well as 5.2 and 6.2 directly above the hall entrances in

combination with DMEA self-promotion.

Measurements (w x h)

Display: 3,840 x 600 pixels

Regular rental price

1,554.00 euros per ultra-stretched display for a 30-second spot in a loop with DMEA content (exhibitor content must be supplied by the

customer).

Data handling

Status

150.00 euros per ultra-stretched display

Availability on request

Special partner rental price: 777.00 Euro

plus data handling





## 12 UltraStretched displays in the guidance system in the central fovers

Location / **Short Description**  Up to 12 displays in the guidance system in the aisle to the next center

fover in combination with DMEA self-promotion.

Measurements (w x h)

Display: 3,840 x 600 pixels

Regular rental price

1,554.00 euros per ultra-stretched display for a 30-second spot in a loop with DMEA content (exhibitor content must be supplied by the

customer).

Data handling

150.00 euros per ultra-stretched display





Status Availability on request

Special partner rental price: 777.00 Euro plus data handling



## Specific Hall Areas - Digital Signage





#### Mobile Display Frames

Location / Short Description Playing an advertising spot or image on up to 10 mobile displays in combination with