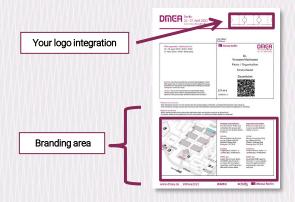

#### Online Ticktes

Location / **Short Description**  Branding of all DMEA online tickets (format: DIN A4), consisting of logo integration in the upper area and branding area (see exemplary

markings)

Trade Visitor and Journalist tickets

aprx. 10.000 Units Exhibitor tickets and aprx. 5.000 Units

Measurements (w x h)

Branding area: max. 8.92 x 12.10 and logo integration

**Branding License Partner** 6,980.00 EUR for all online tickets

Status