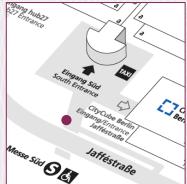

# Advertising Opportunities Entrance South Outdoors

#### Light Pole Brandings at the Pedestrian Access, each 1-sided

Location / Short Description 38 signs on the light poles on the left and right side of the bridge connecting the "Messe Süd" S-Bahn station with the pedestrian access to the south entrance, and 8 brandings on the light poles at the side

## Outer Bridge Branding at the Pedestrian Access

Location / Short Description

Status

1 outdoor banner on the bridge, between the S-Bahn station "Messe Süd" and the pedestrian path to the south entrance "Messe Süd".

#### Inner Balustrade Brandings at the Pedestrian Access, each 1-sided

Location / **Short Description**  3 brandings on the inner balustrade leading to the bridge connecting the "Messe Süd" S-Bahn station with the pedestrian access to the

## Inner Bridge Brandings at the Pedestrian Access, each 1-sided

Location / **Short Description** 

Up to 2 banners on the left and right side of the bridge connecting the "Messe Süd" S-Bahn station with the pedestrian access to the South

#### Tunnel Branding at Pedestrian and Taxi Access

Location / Up to 2 banners on the tunnel walls at the pedestrian access between

**Short Description** the "Messe Süd" S-Bahn station and the South Entrance.

### Advertising Plates at the Pedestrian and Taxi Access

Location / Up to 3 banners on the pedestrian and cab access road to the south

**Short Description** entrance.

Measurements (w x h) 3.50 m x 6.70 m per banner(3 banners possible in total)

### Banners on the bridge railing at the pedestrian and cab access point

Location / Short Description Up to 2 banners on the bridge railing above the pedestrian and cab

access to the Messe Süd entrance.

### Bridge wall branding at pedestrian and cab access point

Location / **Short Description**  1 Banner in trapezoidal shape at the pedestrian and cab access to the Messe Süd entrance on the left-hand side coming from the "Messe

#### Floor Graphics at the Pedestrian and Taxi Access

Location / Short Description Possible positions on the forecourt of the Messe Süd entrance and at

the entrance from the "Messe Süd" S-Bahn station.

Measurements (w x h)

#### Poster Showcases around the Entrance South, 2-sided

Location / Short Description Mobile advertising towers directly on the forecourt of the South Entrance (the exact positions will be defined at a later date)