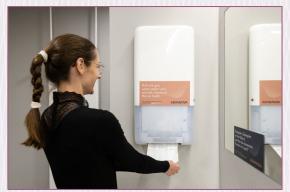

#### Towel Dispenser Brandings in the Sanitary Facilities

**Location /** high-quality stickers on the towel dispensers in the lavatories.

**Short Description** (exact positions by arrangement)

Measurements (w x h) e.g. 0.30 m x 0.15 m per towel dispenser branding.

Other formats and special shapes are possible.

**Regular rental price** e.g. 690.00 EUR for 10 towel dispenser brandings

**Production & Installation** e.g. 255.00 EUR or 10 towel dispenser brandings

Status Availability upon request

Bookable for all

Special partner rental price: 363.00 Euro for 10 towel dispenser brandings