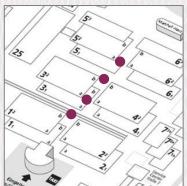

### Window brandings in the entrance hall on the upper level

Location / **Short Description**  Up to 8 window brandings at the transition to Halls 1.2 to 6.2 above the

escalators(4 x front, 4 x back)

Measurements (w x h)

2.34 m x 2.35 m per window (8 brandings in total)

Regular rental price

(1) 8,390.00 euros for 4 windows (front)

(2) 2,098.00 euros for 4 windows (back)

**Production & Installation** 2,630.00 euros for 4 windows

Status

Availability on request

Special partner rental price: (1) 4,195.00 Euro & (2) 1,049.00 Euro