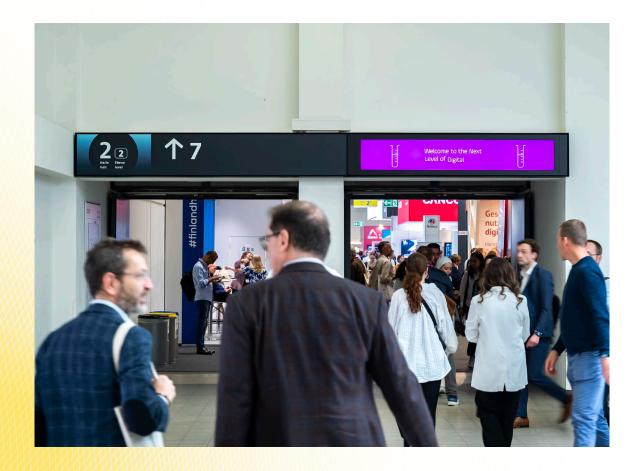

# Advertising Opportunities Specific Hall Areas – Digital Signage

## Specific Hall Areas - Digital Signage

#### 18 UltraStretched-Displays in the guidance system central

Location / Short Description Up to 18 displays In the central foyers of Halls 1.2, 2.2, 3.2, 4.2 (a and b respectively) as well as 5.2 and 6.2 directly above the hall entrances in

combination with DMEA self-promotion.

Measurements (w x h)

Display: 3,840 x 600 pixels

Regular rental price

1,554.00 euros per ultra-stretched display for a 30-second spot in a loop with DMEA content (exhibitor content must be supplied by the