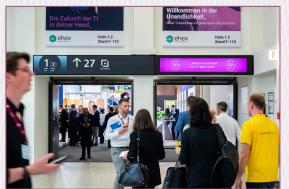

# Advertising Opportunities Specific Hall Areas – Digital Signage

## Specific Hall Areas - Digital Signage

#### 18 UltraStretched-Displays in the guidance system central

Location / Short Description Up to 18 displays In the central foyers of Halls 1.2, 2.2, 3.2, 4.2 (a and b respectively) as well as 5.2 and 6.2 directly above the hall entrances in

combination with DMEA self-promotion.

Measurements (w x h)

Display: 3,840 x 600 pixels

Regular rental price

1,554.00 euros per ultra-stretched display for a 30-second spot in a loop with DMEA content (exhibitor content must be supplied by the