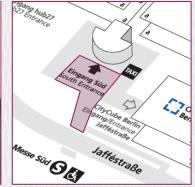

# Advertising Opportunities Entrance South Outdoors

#### Light Pole Brandings at the Pedestrian Access, each 1-sided

Location / Short Description 38 signs on the light poles on the left and right side of the bridge connecting the "Messe Süd" S-Bahn station with the pedestrian access to the south entrance, and 8 brandings on the light poles at the side

## Outer Bridge Branding at the Pedestrian Access

Location / Short Description

Status

1 outdoor banner on the bridge, between the S-Bahn station "Messe Süd" and the pedestrian path to the south entrance "Messe Süd".