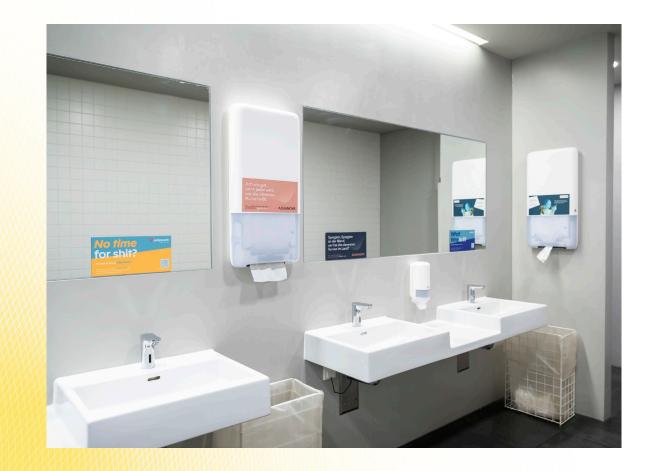

#### Mirror Brandings in the Sanitary Facilities

**Location /** high-quality stickers on the mirrors in the lavatories.

Short Description (exact positions by arrangement)

Measurements (w x h) e.g. 0.30 m x 0.15 m per mirror graphic.

#### Towel Dispenser Brandings in the Sanitary Facilities

**Location /** high-quality stickers on the towel dispensers in the lavatories.

**Short Description** (exact positions by arrangement)

Measurements (w x h) e.g. 0.30 m x 0.15 m per towel dispenser branding.