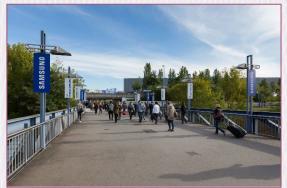

#### Light Pole Brandings at the Pedestrian Access, each 1-sided

Location / Short Description 38 signs on the light poles on the left and right side of the bridge connecting the "Messe Süd" S-Bahn station with the pedestrian access to the south entrance, and 8 brandings on the light poles at the side

## Outer Bridge Branding at the Pedestrian Access

Location / Short Description

Status

1 outdoor banner on the bridge, between the S-Bahn station "Messe Süd" and the pedestrian path to the south entrance "Messe Süd".

#### Inner Balustrade Brandings at the Pedestrian Access, each 1-sided

Location / **Short Description**  3 brandings on the inner balustrade leading to the bridge connecting the "Messe Süd" S-Bahn station with the pedestrian access to the

## Inner Bridge Brandings at the Pedestrian Access, each 1-sided

Location / **Short Description** 

Up to 2 banners on the left and right side of the bridge connecting the "Messe Süd" S-Bahn station with the pedestrian access to the South