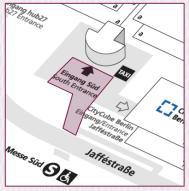

# Advertising Opportunities Entrance South Outdoors

#### Light Pole Brandings at the Pedestrian Access, each 1-sided

Location / Short Description 38 signs on the light poles on the left and right side of the bridge connecting the "Messe Süd" S-Bahn station with the pedestrian access to the south entrance, and 8 brandings on the light poles at the side

## Outer Bridge Branding at the Pedestrian Access

Location / Short Description

Status

1 outdoor banner on the bridge, between the S-Bahn station "Messe Süd" and the pedestrian path to the south entrance "Messe Süd".