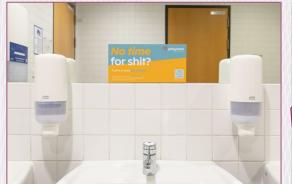

#### Mirror Brandings in the Sanitary Facilities

**Location /** high-quality stickers on the mirrors in the lavatories.

Short Description (exact positions by arrangement)

Measurements (w x h) e.g. 0.30 m x 0.15 m per mirror graphic.

#### Towel Dispenser Brandings in the Sanitary Facilities

**Location /** high-quality stickers on the towel dispensers in the lavatories.

**Short Description** (exact positions by arrangement)

Measurements (w x h) e.g. 0.30 m x 0.15 m per towel dispenser branding.