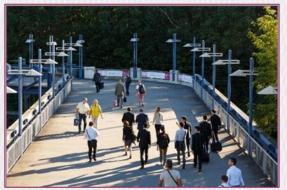

#### Poster Showcases around the Entrance South, 2-sided

Location / Short Description Mobile advertising towers directly on the forecourt of the South Entrance (the exact positions will be defined at a later date)

Measurements (w x h)

(1) Small version: 2.302 m x 4.15 m per side (4 sides per tower) (2) Large version: 3.302 m x 6.15 m per side (4 sides per tower)

Regular rental price

(1) Small version: 5,350.00 euros per tower (2) Large version: 11,370.00 euros per tower

Production & Installation

(1) Small version: 2,970.00 euros per tower

Status

(2) Large version: 4,995.00 euros per tower

Availability on request

Special partner rental price: (1) 2,675.00 Euro & (2) 5,685.00 Euro