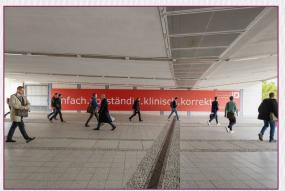

#### Tunnel Branding at Pedestrian and Taxi Access

Location / Up to 2 banners on the tunnel walls at the pedestrian access between

**Short Description** the "Messe Süd" S-Bahn station and the South Entrance.

Measurements (w x h) Left banner: 20.49 m x 2.30 m.

Right banner: 20.49 m x 2.30 m(2 banners possible in total)

Regular rental price 3,948.00 euros per banner

Production & Installation 2,895.00 euros per banner

Status Availability on request

Special partner rental price: 1.974.00 Euro

plus Production & Installation