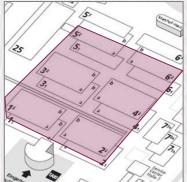

r banner

Production & Installation 335.00 euros per banner

Status Availability on request

Bookable for all

Special partner rental price: 473.00 Euro



## Specific Hall Areas - Indoors





#### Hanging Banners in the Middle Foyers of Halls 1.2 to 6.2, each 2-sided

Location / Short Description In the central foyers of Halls 1.2/2.2, 3.2/4.2 (in the a and b areas respectively) and 5.2a and 6.2a directly above the escalators and staircases (2 banners available per foyer in combination with DMEA self-promotion).

sell-bi

Measurements (w x h)

2.00 m x 3.00 m per double-sided banner (printed on front and back)

Regular rental price

2,877.00 euros per double-sided banner

Production & Installation

405.00 euros per double-sided banner



Status

Availability on request



1,439.00 Euro



#### Floor graphics

Location / Short Description Indoor positions subject to availability and agreement: e.g. in foyers and entrance areas.

Measurements (w x h)

(1) 1.00 x 1.00 per floor graphic (2) 2.00 x 2.00 per floor graphic

Regular rental price

(1) 252.00 euros per floor graphic (2) 630.00 euros per floor graphic

Other formats are available on request.

Production & Installation

(1)105.00 euros per floor graphic

(2) 335.00 euros per floor graphic

Status

Availability on request

Bookable for all

Special partner rental price: (1) 126.00 & (2) 315.00 Euro plus Production & Installation



# Advertising Opportunities Specific Hall Areas – Digital Signage





## Specific Hall Areas - Digital Signage





#### 18 UltraStretched-Displays in the guidance system central

Location