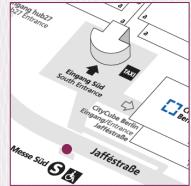

# Advertising Opportunities Entrance South Outdoors

#### Light Pole Brandings at the Pedestrian Access, each 1-sided

Location / Short Description 38 signs on the light poles on the left and right side of the bridge connecting the "Messe Süd" S-Bahn station with the pedestrian access to the south entrance, and 8 brandings on the light poles at the side

## Outer Bridge Branding at the Pedestrian Access

Location / Short Description

Status

1 outdoor banner on the bridge, between the S-Bahn station "Messe Süd" and the pedestrian path to the south entrance "Messe Süd".