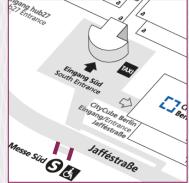

#### Light Pole Brandings at the Pedestrian Access, each 1-sided

Location / Short Description 38 signs on the light poles on the left and right side of the bridge connecting the "Messe Süd" S-Bahn station with the pedestrian access to the south entrance, and 8 brandings on the light poles at the side

## Outer Bridge Branding at the Pedestrian Access

Location / Short Description

Status

1 outdoor banner on the bridge, between the S-Bahn station "Messe Süd" and the pedestrian path to the south entrance "Messe Süd".

#### Inner Balustrade Brandings at the Pedestrian Access, each 1-sided

Location / **Short Description**  3 brandings on the inner balustrade leading to the bridge connecting the "Messe Süd" S-Bahn station with the pedestrian access to the

## Inner Bridge Brandings at the Pedestrian Access, each 1-sided

Location / **Short Description** 

Up to 2 banners on the left and right side of the bridge connecting the "Messe Süd" S-Bahn station with the pedestrian access to the South

#### Tunnel Branding at Pedestrian and Taxi Access

Location / Up to 2 banners on the tunnel walls at the pedestrian access between

**Short Description** the "Messe Süd" S-Bahn station and the South Entrance.