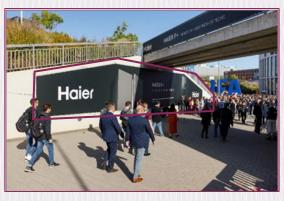

# Advertising Opportunities Entrance South Outdoors

#### Light Pole Brandings at the Pedestrian Access, each 1-sided

Location / Short Description 38 signs on the light poles on the left and right side of the bridge connecting the "Messe Süd" S-Bahn station with the pedestrian access to the south entrance, and 8 brandings on the light poles at the side

## Outer Bridge Branding at the Pedestrian Access

Location / Short Description

Status

1 outdoor banner on the bridge, between the S-Bahn station "Messe Süd" and the pedestrian path to the south entrance "Messe Süd".

## Inner Bridge Brandings at the Pedestrian Access, each 1-sided

Location / **Short Description** 

Up to 2 banners on the left and right side of the bridge connecting the "Messe Süd" S-Bahn station with the pedestrian access to the South

#### Tunnel Branding at Pedestrian and Taxi Access

Location / Up to 2 banners on the tunnel walls at the pedestrian access between

**Short Description** the "Messe Süd" S-Bahn station and the South Entrance.