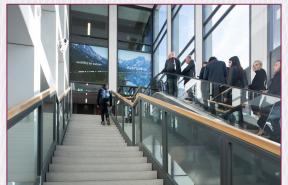

# Advertising Opportunities Entrance South Indoors

## Entrance South - Indoors

#### LED Displays above the escalators, each 1-sided

Location / Short Description 2 LED displays, each 1-sided in the south entrance hall directly above the stairs and escalators in combination with DMEA own advertising

### Hanging banners on the elevators

Location / **Short Description**  Up to 2 banners (1 per elevator) on the elevators in the South Entrance

Hall

Measurements (w x h)

2.10 m x 6.00 m per banner

Regular rental price