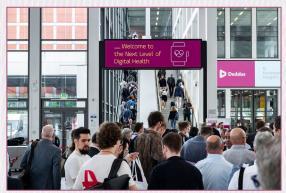

#### LED Displays above the escalators, each 1-sided

Location / Short Description 2 LED displays, each 1-sided in the south entrance hall directly above the stairs and escalators in combination with DMEA own advertising

Measurements (w x h)

FULL HD display/2.5 mm pixel pitch 20 MBit/ 60 fps/ content 32:9 LED dimensions: 4.86 m x 1.36 m per unit; resolution: 3840 x 1080 pixels per

unit

Regular rental price

5,954.00 euros per LED display for a 30-second spot in a loop with DMEA content (exhibitor content must be supplied by the customer).